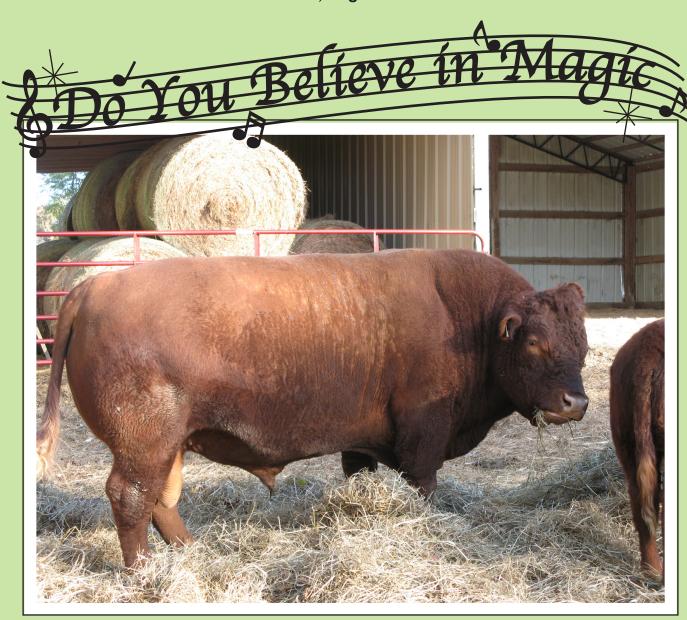

## Thistle Hill Farm

...doing what comes naturally

P.O. Box 55 Hume, Virginia 540-364-2090

Rotakowa 93 Lakota 48N

Magic was bred and born at Thistle Hill Farm. He was used very little, but left behind his mark in several progeny at Thistle Hill.

Tomina Farm's Ruby Slippers

T.H. Magic 12 Stones Hope

**Tomina Farm's** 

T.H. Magic 12 Stones Melanie T.H. Magic

e T.H. Magic 12 Stones Hope

Magic came to Tennessee and worked his magic! He was a benevolent herd bull who loved his babies and protected them and his girls. Magic imparted his correct conformation and docile temperament to his progeny. He put meat on every calf born at Tomina Farm. Magic has been collected and is available for \$25.00 a straw, 10 straws minimum.